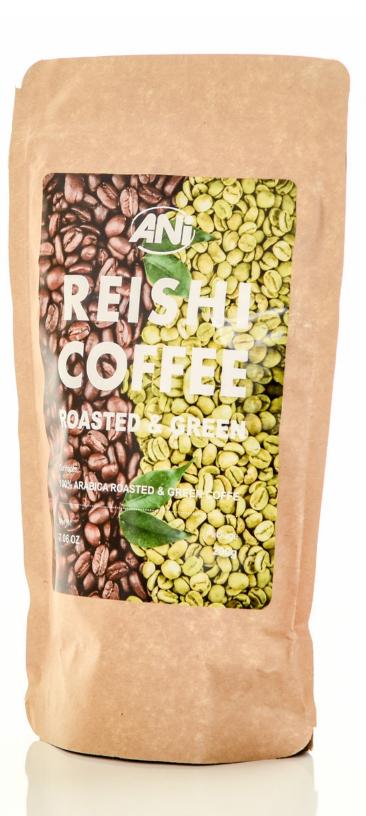

#### ANI REISHI COFFEE grounded 50/50 200g

Mixed green and roasted 100% brazilian Arabica coffee with premium quality. It is stirred with a high-quality organic Reishi powder which has a beneficial effect on the compliance with the balance in the body, stimulate the immune system and the work of adjusting the blood pressure. Ground coffee has a harmonized delicate flavor of dark chocolate. Green Coffee in turn limits the storage of sugar and fat in the body.

Exquisitely attuned composition gives expression structure, wonderful aroma and delicious taste.