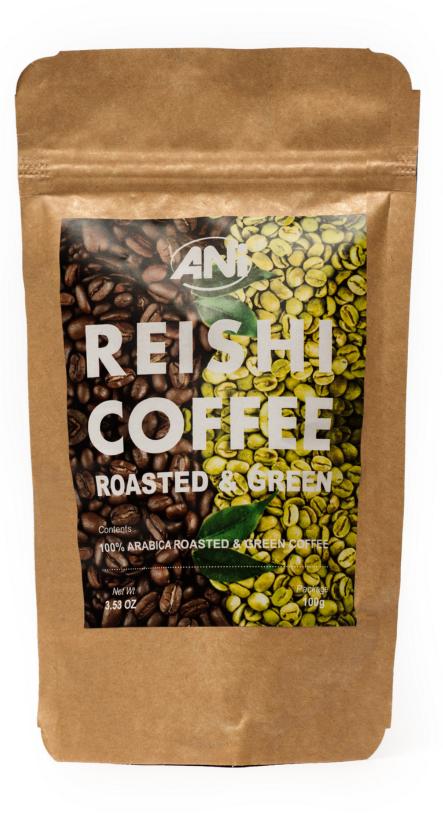

#### ANI REISHI COFFEE grounded 50/50 100g

Mixed green and roasted 100% brazilian Arabica coffee with premium quality. It is stirred with a high-quality organic Reishi powder which has a beneficial effect on the compliance with the balance in the body, stimulate the immune system and the work of adjusting the blood pressure. Ground coffee has a harmonized delicate flavor of dark chocolate. Green Coffee in turn limits the storage of sugar and fat in the body.

Exquisitely attuned composition gives expression structure, wonderful aroma and delicious taste.