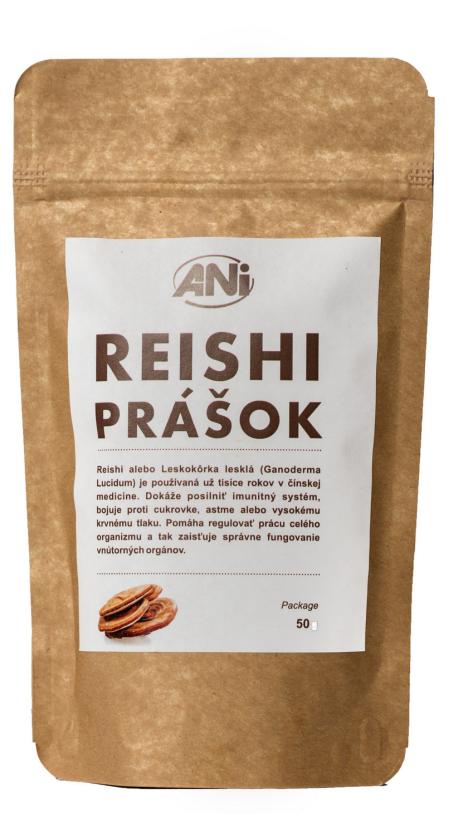

#### ANi Reishi powder 50g

Ganoderma Lucidum (also known as Reishi) is a treasure of Chinese medicine. Reccent scientific researches have shown it has excellent helping effects on life quality, and balanced organism. Reishi also stimulates work of immune system.

Difference between Reishi and medicine, or dietary supplement is that Reishi does't affect only certain illnes, but it is regulating work of whole organism.

Composition: dryed Reishi mushroom lOOg

Country of origin: Malaysia

Usage: Use lg before food, with warm water, 3 times daily.

Do not use as a substitute for a balanced diet.