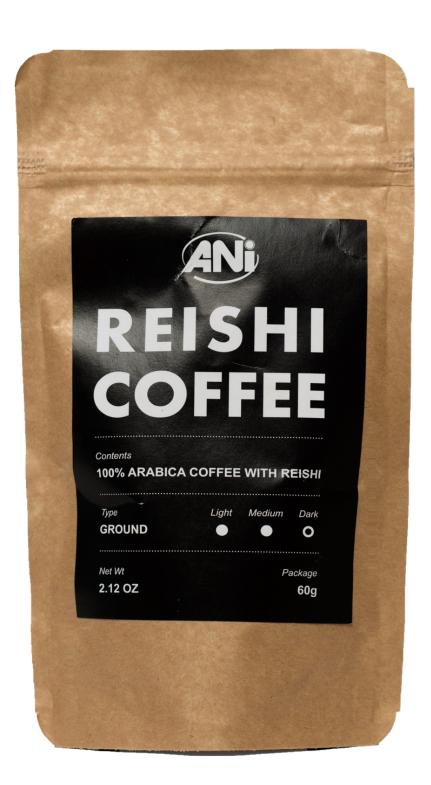

#### ANi Reishi Coffee blended 60g

100% high quality Brazilian Arabica mixed with Reishi powder, which has a beneficial effect on human health.

Reishi extract is used as part of a treatment:

- -strengthen immune system respectively, increase resistance to stress
- -support composition for the treatment of cancer
- -Lupus erythematosus s other disorders