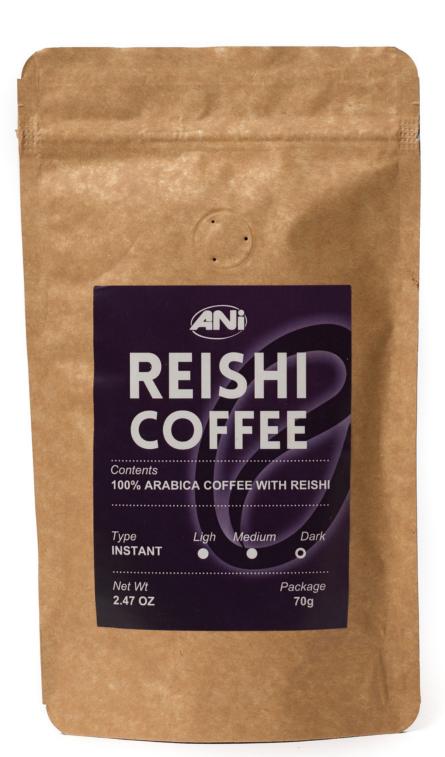

### ANi Reishi Coffee instant 70g

100% high quality Brazilian Arabica mixed with Reishi powder, which has a beneficial effect on human health.

Reishi extract is used as part of a treatment:

- -strengthen immune system respectively, increase resistance to stress
- -support composition for the treatment of cancer
- -Lupus erythematosus s other disorders