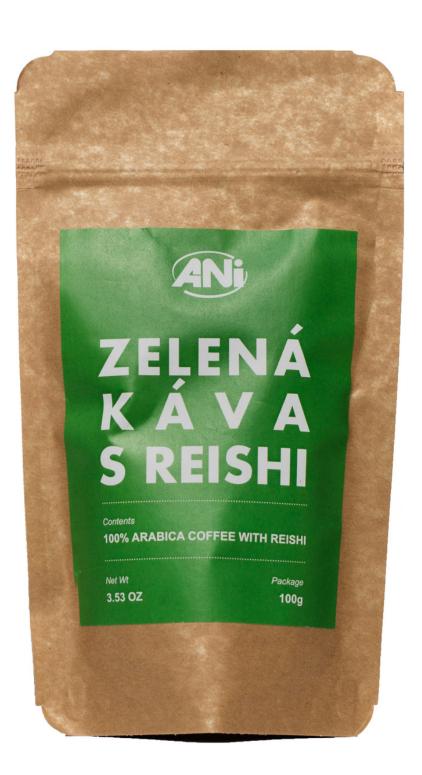

#### ANi Green grounded coffee with Reishi 100g

100% Brazilian Arabica coffee from the grounded beans.

Unroasted green coffee has a higher content of chlorogenic acid as compared to the roasted coffee. Chlorogenic acid promotes fat burning, reduces the amount of carbohydrates converted into fat and is an excellent antioxidant, it helps to detoxify the body and reduces appetite.

It contains caffeine.