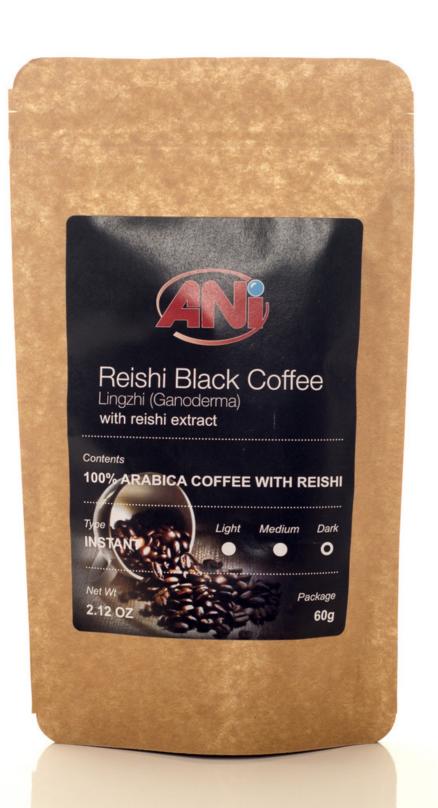

#### ANi instant black coffee with Reishi extract

Instant premium quality Arabica imported from Malaysia, mixed with high-quality organic reishi extract, which has an extremely positive effect on the human organizumus. It has an intense aroma and a fine taste

Ingredients: Instant Coffee 100% Arabica (93.3%), extract of Reishi -Ganoderma Lucidum (6.7%)