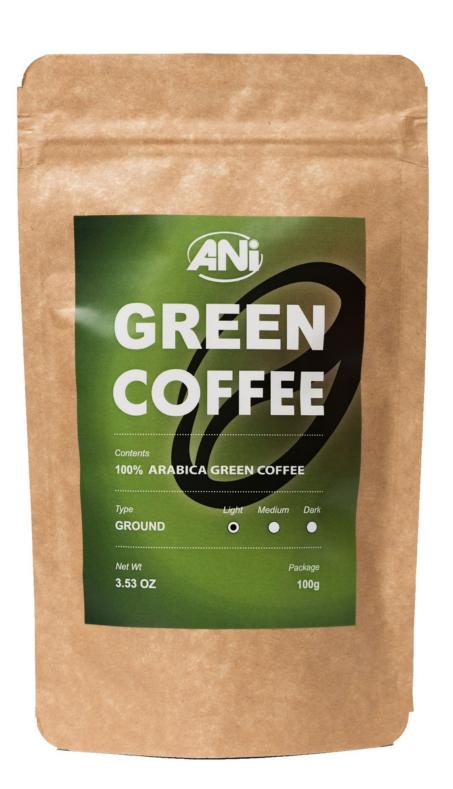

#### ANi Green coffee 100g

Ground green coffee, known product for weight loss and detox. Combined with exercise and healthy eating will really result in unexpected success in your efforts to lose weight.

Start the day with a drink, and lose weight the healthy way.

Composition: 100% Arabica coffee

Weight: 100 grams

Instructions: Put coffee in a cup, pour with ISO ml of hot water  $(90 \, ^{\circ} \, \text{C})$ 