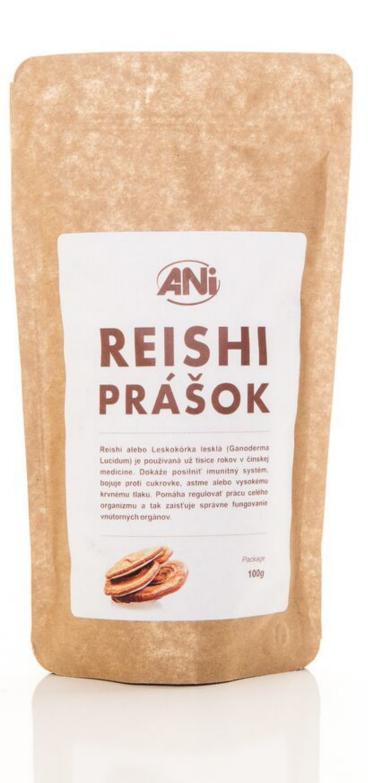

#### ANi Reishi powder 100g

Ganoderma Lucidum (also known as Reishi) is a treasure of Chinese medicine. Reccent scientific researches have shown it has excellent helping effects on life quality, and balanced organism. Reishi also stimulates work of immune system.

Difference between Reishi and medicine, or dietary supplement is that Reishi does't affect only certain illnes, but it is regulating work of whole organism.

Composition: dryed Reishi mushroom 100g

Country of origin: Malaysia

Usage: Use Ig before food, with warm water, 3 times daily.

Do not use as a substitute for a balanced diet.