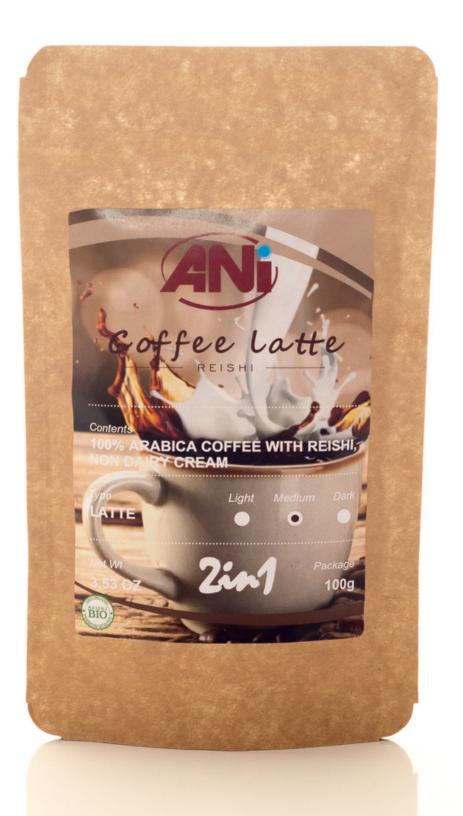

#### ANI Coffee Latte 100g

ANi Reishi Coffee latte instant coffee is premium qualityArabica imported from Brazil and mixed with Reishi powder in organic quality, and dried non-dairy cream.

It has an intense aroma and a fine taste.

#### Ingredients:

Instant coffee Arabica 64% (64 grams), vegetable cream (glucose syrup, coconut or palm kernel vegetable oil, stabilizer: potassium phosphates, milk proteins, emulsifiers: mono- and diglycerides of fatty acids, caking agent: silicon dioxide) 32% (32 g), powder Reishi (Ganoderma Lucidum,) 4% (4 g).