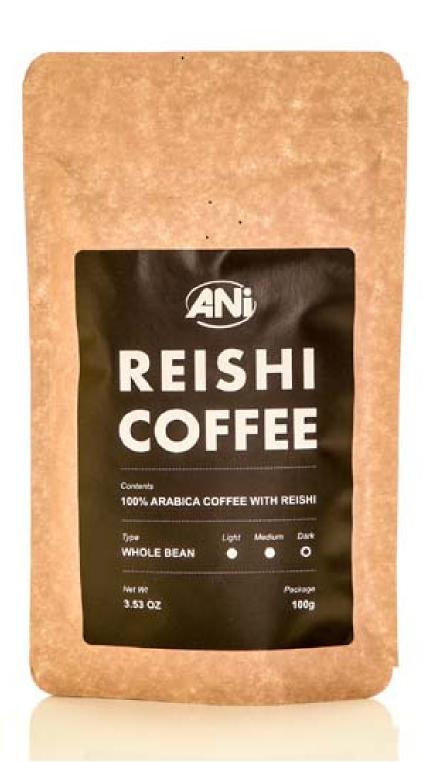

#### ANi Reishi Coffee blended 100g

100% high quality Brazilian Arabica mixed with Reishi powder, which has a beneficial effect on human health.

Reishi extract is used as part of a treatment:

- -strengthen immune system respectively, increase resistance to stress
- -support composition for the treatment of cancer
- -Lupus erythematosus s other disorders