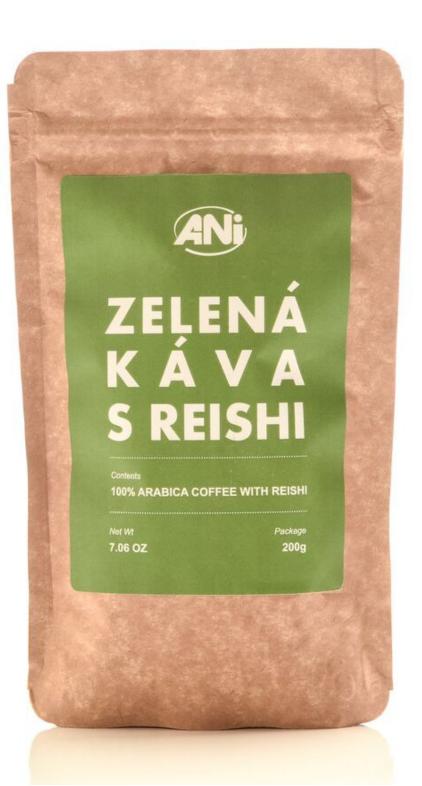

#### ANi Green grounded coffee with Reishi 200g

100% Brazilian Arabica coffee from the grounded beans.

Unroasted green coffee has a higher content of chlorogenic acid as compared to the roasted coffee. Chlorogenic acid promotes fat burning, reduces the amount of carbohydrates converted into fat and is an excellent antioxidant, it helps to detoxify the body and reduces appetite.

It contains caffeine.